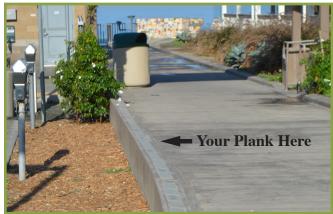

## Buy a Personalized Plank for the Boardwalk at the Del Mar Beach and Safety Center

Each Plank is offered for \$1,000, a tax-deductible donation (Nonprofit Tax ID #33-0877905). Planks are made of stone and measure 10 1/2" by 4" in size.